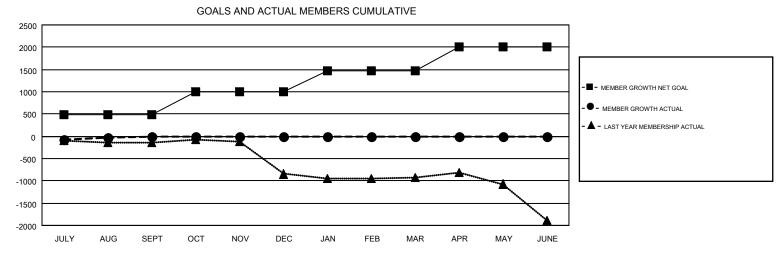

## GMT MONTHLY MEMBERSHIP PROGRESS REPORT

Results as of: 8/31/2019

GMT CA 1

Multiple District 4

**LOCATION: CALIFORNIA** 

|               | Club          | 08          |               | Members  RESULTS FOR 2019-2020 |                           |                         |                                                    |  |
|---------------|---------------|-------------|---------------|--------------------------------|---------------------------|-------------------------|----------------------------------------------------|--|
|               | RESULTS FOR   | R 2019-2020 |               |                                |                           |                         |                                                    |  |
| QUARTER       | NEW CLUB GOAL | NEW CLUBS   | DROPPED CLUBS | QUARTER                        | MEMBER GROWTH NET<br>GOAL | MEMBER GROWTH<br>ACTUAL | DROPPED<br>MEMBERS ACTUAL<br>(including transfers) |  |
| JULY/AUG/SEPT | 12            | 0           | 11            | JULY/AUG/SEPT                  | 485                       | 671                     | 610                                                |  |
| OCT/NOV/DEC   | 11            | 0           | 0             | OCT/NOV/DEC                    | 520                       | 0                       | 0                                                  |  |
| JAN/FEB/MAR   | 15            | 0           | 0             | JAN/FEB/MAR                    | 465                       | 0                       | 0                                                  |  |
| APR/MAY/JUNE  | 6             | 0           | 0             | APR/MAY/JUNE                   | 532                       | 0                       | 0                                                  |  |