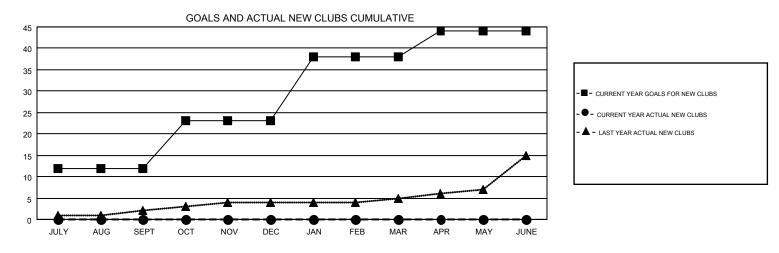

## GMT MONTHLY MEMBERSHIP PROGRESS REPORT

Results as of: 8/31/2019

GMT CA 1

Multiple District 4

**LOCATION: CALIFORNIA** 

|               | Club          | 08          |               | Members  RESULTS FOR 2019-2020 |                           |                         |                                                    |  |
|---------------|---------------|-------------|---------------|--------------------------------|---------------------------|-------------------------|----------------------------------------------------|--|
|               | RESULTS FOR   | R 2019-2020 |               |                                |                           |                         |                                                    |  |
| QUARTER       | NEW CLUB GOAL | NEW CLUBS   | DROPPED CLUBS | QUARTER                        | MEMBER GROWTH NET<br>GOAL | MEMBER GROWTH<br>ACTUAL | DROPPED<br>MEMBERS ACTUAL<br>(including transfers) |  |
| JULY/AUG/SEPT | 12            | 0           | 11            | JULY/AUG/SEPT                  | 485                       | 671                     | 610                                                |  |
| OCT/NOV/DEC   | 11            | 0           | 0             | OCT/NOV/DEC                    | 520                       | 0                       | 0                                                  |  |
| JAN/FEB/MAR   | 15            | 0           | 0             | JAN/FEB/MAR                    | 465                       | 0                       | 0                                                  |  |
| APR/MAY/JUNE  | 6             | 0           | 0             | APR/MAY/JUNE                   | 532                       | 0                       | 0                                                  |  |